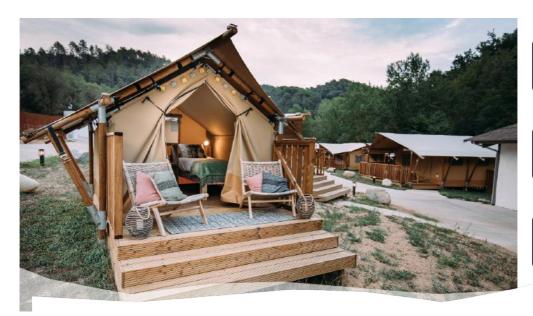

# CLASSIC

The safari tents from our **Classic range** are compact and robust. They have one or two bedrooms, and some can be equipped with a kitchen and/or bathroom. Perfect for short stays or to accommodate hikers and cyclists.

- Low investment, high return
- Fits into small camping ground pitches
- No concessions; a spacious and practical layout to offer guests ultimate comfort