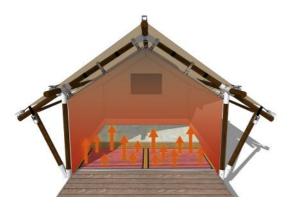

# **EXTEND YOUR SEASON**

Offer your guests a more comfortable stay, even on colder days. With our insulation and heating solutions, you can extend your season and increase your turnover.

By chosing our insulated canvas, insulated floor system, and installing infrared underfloor heating or a pelletstove, you can keep your temperature comfortable even in the coldest of weathers. The combination of our products make it cost efficient and the safest solution for glamping tents.

#### **FPTC 700 INSULATED CANVAS**

Our insulated canvas is specially designed to keep the warmth in and the cold air out. This means that even on the coldest nights, your guests can enjoy a cozy and comfortable environment inside the tent.

To ensure that there is no cold draft affecting your guests experience, we offer insulation floors.

However, without heating, the temperature will still adjust to the outdoor environment. So, to maintain the temperature and provide warmth and coziness, we have infrared heating systems and pellet stoves.