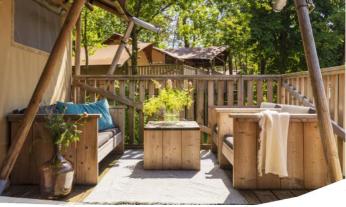

# YALA INTERIOR

Elevate your tent structures with YALA's furniture. Crafted with precision and style, our furniture complements your canvas lodges, creating a comfort and luxury stay in the great outdoors.

## RAW

Robust and responsible

It's all in the details! YALA's RAW furniture is thoughtfully crafted from FSC-certified solid spruce wood, sourced from Northern Europe. Renowned for its quality and durability, this wood has a luxurious Oak look finish. Designed to perfectly complement our safari tents, glamping lodges, and tentstructures, it ensures long-lasting performance and excellent returns on investment.

Our choice of this sustainably harvested wood not only aligns with our commitment to environmental responsibility but also ensures that your investment in YALA interiors will stand the test of time.