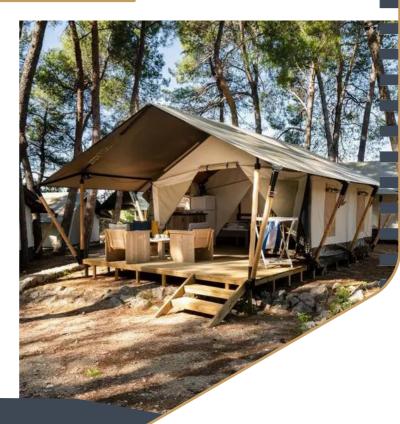

# BELL TENT

Adventure in the great outdoors

The Bell Tent accommodates three people with a generous three-meter center height. Its detachable groundsheet allows you to roll up the sides, creating an open-air space. Quick setup and easy storage make it a convenient choice. For a stable and stylish foundation, consider a wooden floor, providing a flat, dry, and durable base for your Bell Tent.

### **SPARKLE**

Stylish and cosy

Discover stylish and budget-friendly accommodations with The Sparkle. It comes in two sizes, offering practicality and comfort with generous headroom and a cozy wooden veranda. This model can also serve as an excellent addition to other lodges, catering to larger families or groups.