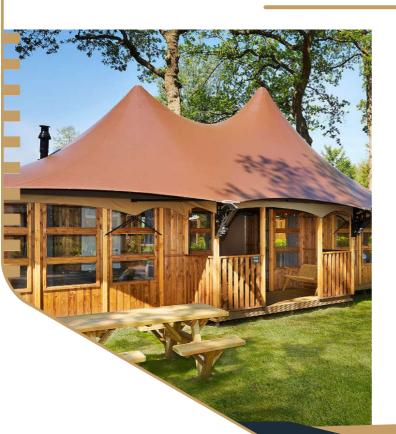

# COMFORT

The canvas lodges in our **Comfort range** offer space and comfort. These lodges have a spacious living area, two or three bedrooms, a well-equipped kitchen and a luxurious bathroom. Your perfect offer for families and groups of friends.

- Ideal family lodge providing space and comfort
- Multiple layouts possible to create the perfect lodge for your guests
- Superior quality and durability due to the use of the best materials in the market