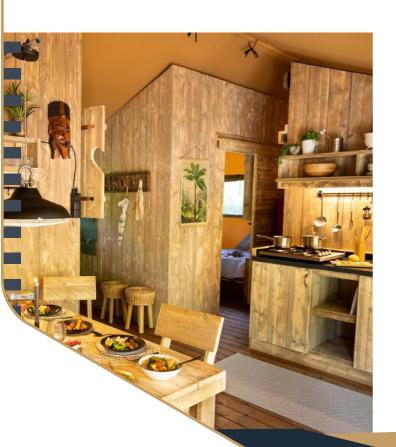

# COMFORT

The canvas lodges in our **Comfort range** offer space and comfort. These lodges have a spacious living area, two or three bedrooms, a well-equipped kitchen and a luxurious bathroom. Your perfect offer for families and groups of friends.

- Ideal family lodge providing space and comfort
- Multiple layouts possible to create the perfect lodge for your guests
- Superior quality and durability due to the use of the best materials in the market