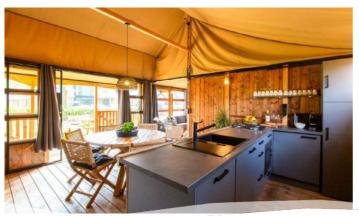

# COMFORT

The canvas lodges in our **Comfort range** offer space and comfort. These lodges have a spacious living area, two or three bedrooms, a well-equipped kitchen and a luxurious bathroom. Your perfect offer for families and groups of friends.

- Ideal family lodge providing space and comfort
- Multiple layouts possible to create the perfect lodge for your guests
- Superior quality and durability due to the use of the best materials in the market