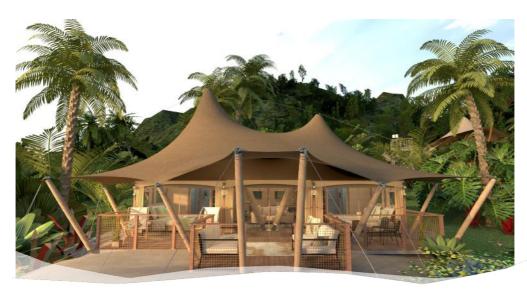

# DELUXE

Elevate your guests' outdoor experience with our **Deluxe range** structures. These exceptional and highly versitile accommodations have a spacious footprint, providing enough room for a luxurious hotel-like setting. Our Deluxe range represents a seamless blend of richness and nature.

- Spacious and versitile accomodations
- Extraordinary materials and design
- Stylish and aventurous

# **ECLIPSE**

Stylish Retreat for modern Glamping

Discover a luxurious and modern retreat perfect for couples and groups, available in two or four-person options. These stylishly designed accommodations feature one or two bedrooms, a bathroom for each, a compact kitchenette, and a charming veranda. With a sturdy wooden structure, galvanized steel chassis, and the option for a hardwood floor, durability is guaranteed. These accommodations are perfect for events, bars, or as stylish guest accommodations.