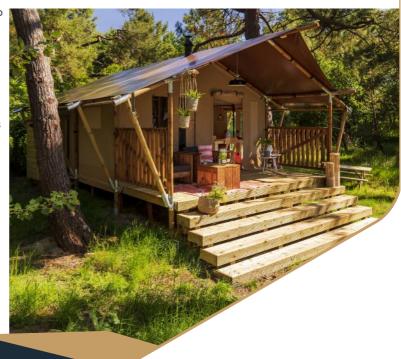

### Small footprint, a lot of comfort

Our compact glamping tent Comet is designed to fit on small pitches. Now available in three sizes, catering to 2-5 guests, the Comet's spacious veranda creates a sense of spaciousness. Crafted from fire-retardant canvas, it can be build on concrete tiles if needed. The vertical windows at the front and side of the Comet allow extra light to flood in, while the mesh front window ensures optimal ventilation.

### SUNSHINE

Stylish and robust

The Sunshine's solid quality offers long durability for a high ROI. It's available in four sizes with multiple layouts. The Sunshine can also be built as group accommodation with an area of 95 m2. Welcome your guests in a nice reception area, or set it up as a restaurant or communal activity space. Anything is possible!