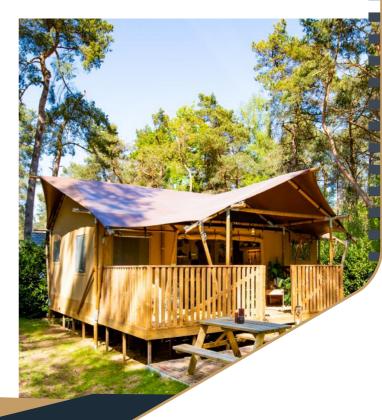

# CLASSIC

The safari tents from our **Classic range** are compact and robust. They have one or two bedrooms, and some can be equipped with a kitchen and/or bathroom. Perfect for short stays or to accommodate hikers and cyclists.

- Low investment, high return
- Fits into small camping ground pitches
- No concessions; a spacious and practical layout to offer guests ultimate comfort