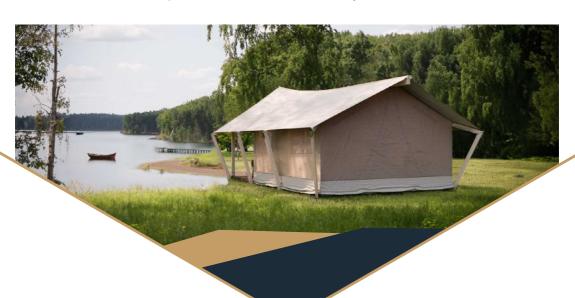

# CLASSIC

The safari tents from our **Classic range** are compact and robust. They have one or two bedrooms, and some can be equipped with a kitchen and/or bathroom. Perfect for short stays or to accommodate hikers and cyclists.

- Low investment, high return
- Fits into small camping ground pitches
- No concessions; a spacious and practical layout to offer guests ultimate comfort