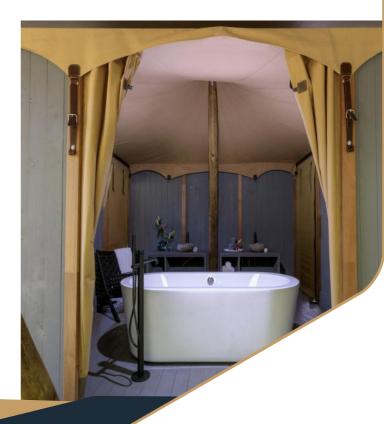

## **STARDUST**

A touch of the Orient

The Stardust catches the eye with its distinctive double roof and, thanks to extra ventilation it is particularly suitable for warmer climates. Couples will enjoy a comfortable stay thanks to the luxurious bathroom with bathtub and shower, separate toilet, spacious living area and large veranda. Simply open the front of the tent and let your guests immerse themselves in an unforgettable nature experience.