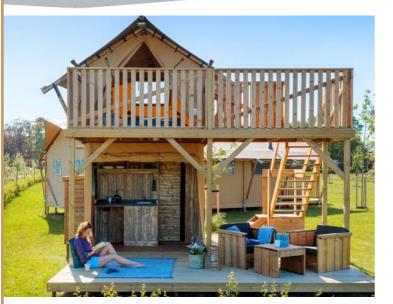

#### A room with a view

The Shimmer is a unique two-story accommodation, offering both spaciousness and compactness with stunning views. On the ground floor, you can choose between two layouts: a larger kitchen with a dining table or a more compact kitchen with a bathroom. The upper floor has a bedroom with a spacious veranda, providing an exceptional experience.