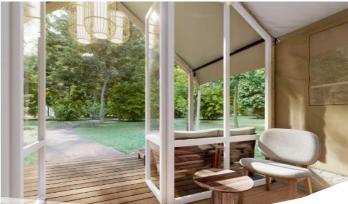

# ORION

Gateway to outdoor luxury

Orion is the ultimate choice for spacious comfort, ideal for families and groups. It's available in two sizes, comfortably accommodating up to six people and can be equipped with a fully fitted bathroom. Orion stands out for its durability and easy assembly.

What truly sets Orion apart is our innovative robust zinc-coated steel floor and tent frame. This makes Orion the top choice for locations where annual tent removal is necessary.