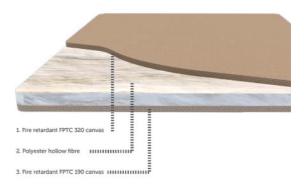

#### **FPTC 700 INSULATED CANVAS**

Our insulated canvas is specially designed to keep the warmth in and the cold air out. This means that even on the coldest nights, your guests can enjoy a cozy and comfortable environment inside the tent.