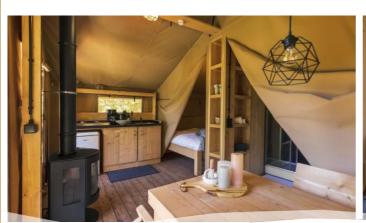

# COMFORT

The canvas lodges in our **Comfort range** offer space and comfort. These lodges have a spacious living area, two or three bedrooms, a well-equipped kitchen and a luxurious bathroom. Your perfect offer for families and groups of friends.

- Ideal family lodge providing space and comfort
- Multiple layouts possible to create the perfect lodge for your guests
- Superior quality and durability due to the use of the best materials in the market